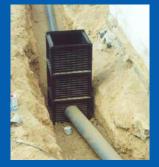

#### **1.- HIGHLY RESISTANT**

- Auto-Resistant element (selfresistant)-
- Highly resistant to compression
- Highly resistant to acids

- Tested in more than 10 laboratories
- More than 30 certificates and accepted letters
- More than 7.5 Tn in Vacuum
- 40 Tn buried

#### **2.- MODULAR SYSTEM**

- Possibility to reach the required size
- Easy to store and to transport to the work
  - → higher performance
  - $\longrightarrow$  costs saving

### MODULAR ACCESS CHAMBER BENEFITS

- QUICK INSTALLATION
- GUARANTEE OF USED MATERIALS
- HIGHLY RESISTANT TO COMPRESSION
- VERSATILITY (Height adaptable / Inlets)
- EASY TO TRANSPORT AND STORE
- REDUCTION OF MACHINERY & MANPOWER •HEALTH & SAFETY