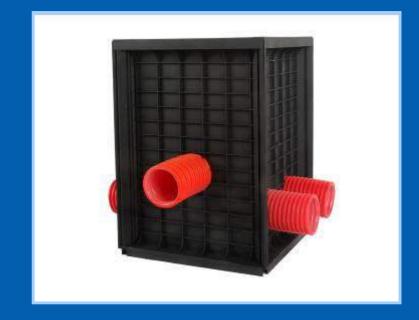

### MODULAR ACCESS CHAMBER AN EFFICIENT ALTERNATIVE

Against what?

| <u> </u>                                        | CARACTERÍSTICAS |              |                 |  |
|-------------------------------------------------|-----------------|--------------|-----------------|--|
| MODELS                                          | • Resistance    | • Handling   | •Quality finish |  |
| Traditional<br>systems<br>• Concrete<br>• Brick |                 | X            | X               |  |
| New systems<br>•PP, PRFV,<br>PVC                | X               | $\checkmark$ | $\checkmark$    |  |
|                                                 |                 |              |                 |  |

### MODULAR ACCESS CHAMBER AN EFFICIENT ALTERNATIVE

#### **TECHNICAL CHARACTERISTICS**