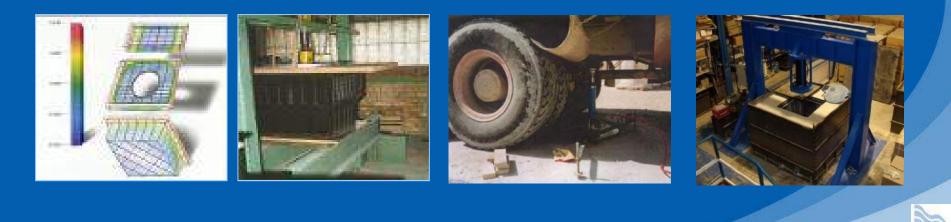

#### **1.- HIGHLY RESISTANT**

- Auto-Resistant element (selfresistant)-
- Highly resistant to compression
- Highly resistant to acids

- Tested in more than 10 laboratories
- More than 30 certificates and accepted letters
- More than 7.5 Tn in Vacuum
- 40 Tn buried