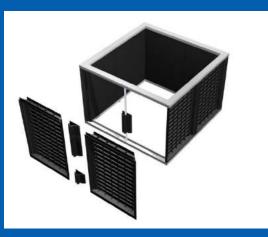

### MODULAR ACCESS CHAMBER AN EFFICIENT ALTERNATIVE

Against what?

| <u> </u>                                        | CARACTERÍSTICAS |              |                 |  |
|-------------------------------------------------|-----------------|--------------|-----------------|--|
| MODELS                                          | • Resistance    | • Handling   | •Quality finish |  |
| Traditional<br>systems<br>• Concrete<br>• Brick |                 | X            | X               |  |
| New systems<br>•PP, PRFV,<br>PVC                | X               | $\checkmark$ | $\checkmark$    |  |
|                                                 |                 |              |                 |  |

### MODULAR ACCESS CHAMBER AN EFFICIENT ALTERNATIVE

#### **TECHNICAL CHARACTERISTICS**