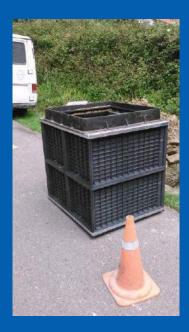

### MODULAR ACCESS CHAMBER AN EFFICIENT ALTERNATIVE

Against what?

| <u> </u>                                        | CARACTERÍSTICAS |              |                 |  |
|-------------------------------------------------|-----------------|--------------|-----------------|--|
| MODELS                                          | • Resistance    | • Handling   | •Quality finish |  |
| Traditional<br>systems<br>• Concrete<br>• Brick |                 | X            | X               |  |
| New systems<br>•PP, PRFV,<br>PVC                | X               | $\checkmark$ | $\checkmark$    |  |
|                                                 |                 |              |                 |  |

### MODULAR ACCESS CHAMBER AN EFFICIENT ALTERNATIVE

#### **2.- MODULAR SYSTEM**

- Possibility to reach the required size
- Easy to store and to transport to the work
  - → higher performance
  - $\longrightarrow$  costs saving