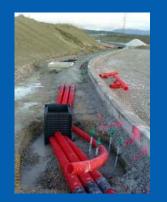

#### **2.- MODULAR SYSTEM**

- Possibility to reach the required size
- Easy to store and to transport to the work
  - → higher performance
  - $\longrightarrow$  costs saving

#### **3.- EASY HANDLING**

- Flexibility in the execution of the work
- Connections (easily made at work)
- Easy, fast and safe to install: manual handling (Health & Safety)

### MODULAR ACCESS CHAMBER BENEFITS

- QUICK INSTALLATION
- GUARANTEE OF USED MATERIALS
- HIGHLY RESISTANT TO COMPRESSION
- VERSATILITY (Height adaptable / Inlets)
- EASY TO TRANSPORT AND STORE
- REDUCTION OF MACHINERY & MANPOWER •HEALTH & SAFETY